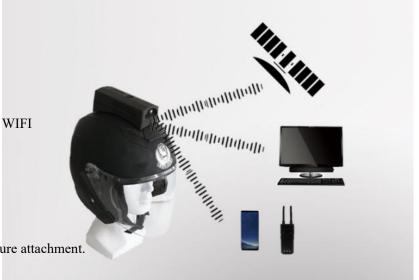

## **SWAT Helmet Camera**

## Feature

- 4G transfer of video
- Remote walkie-talkie
- Access to network
- Live stream on mobile APP by WIFI
- GPS (coordinates)
- SOS alarm
- Visible light
- Low profile design, instant secure attachment.
- Non-distorted field of view
- Explosion proof