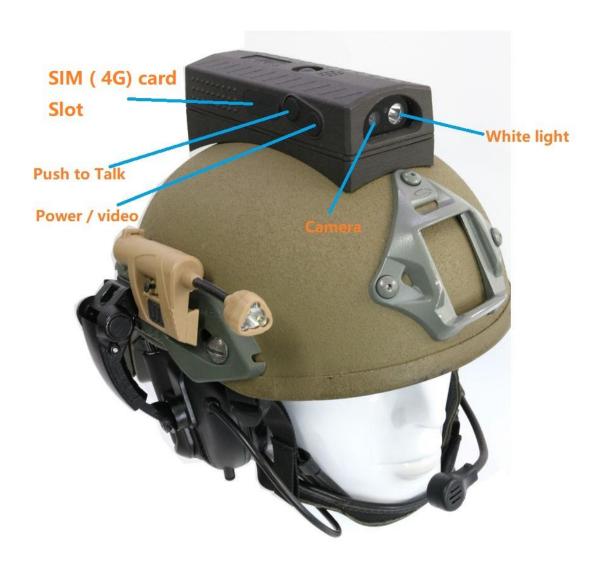

## **SWAT Helmet Camera**

## Feature

- 4G transfer of video
- Remote walkie-talkie
- Access to network
- Live stream on mobile APP by WIFI
- GPS (coordinates)
- SOS alarm
- Visible light
- Low profile design, instant secure attachment.
- Non-distorted field of view
- Explosion proof

## **Specification:**

| Sensor              | 1/2.8"SONY323 , starlight                                                  |
|---------------------|----------------------------------------------------------------------------|
| Angle of the lens   | 100°                                                                       |
| CPU                 | MSTAR/AIT8328P                                                             |
| Wifi                | Yes                                                                        |
| Resolution          | 1920X1080 30P                                                              |
| File format         | H.264                                                                      |
| Video Segmentation  | MP4 5 minutes/video                                                        |
| Image               | 1920X1080                                                                  |
| Image format        | JPEG                                                                       |
| Lighting distance   | Light (1.2W) to recognize the face (20m) and to recognize the human (30m); |
| Port                | Type-C (data and power)                                                    |
| Laser pointer       | Yes                                                                        |
| Battery             | 3000mAh                                                                    |
| Working hours       | video≥9 hours, lightening ≥6 hours                                         |
| Storage             | 64GB                                                                       |
| Working temperature | -40~65°                                                                    |
| Humidity            | 10%~80%                                                                    |
| Low battery alarm   | Yes, when battery voltage is lower than 3.58V                              |
| Protection          | IP67                                                                       |
| Dimension           | 155*60*48mm                                                                |
| Weight              | 320g                                                                       |
| Operating system    | Winodws XP/ Win7/ Win10                                                    |