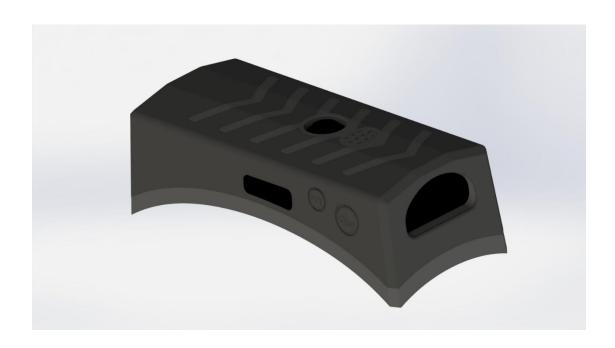

## **SWAT Helmet Camera**

## Feature

- 4G transfer of video
- Remote walkie-talkie
- Access to network
- Live stream on mobile APP by WIFI
- GPS (coordinates)
- SOS alarm
- Visible light
- Low profile design, instant secure attachment.
- Non-distorted field of view
- Explosion proof

## **Specification:**

| Sensor              | 1/2.8"SONY323 , starlight                                                  |
|---------------------|----------------------------------------------------------------------------|
| Angle of the lens   | 100°                                                                       |
| CPU                 | MSTAR/AIT8328P                                                             |
| Wifi                | Yes                                                                        |
| Resolution          | 1920X1080 30P                                                              |
| File format         | H.264                                                                      |
| Video Segmentation  | MP4 5 minutes/video                                                        |
| Image               | 1920X1080                                                                  |
| Image format        | JPEG                                                                       |
| Lighting distance   | Light (1.2W) to recognize the face (20m) and to recognize the human (30m); |
| Port                | Type-C (data and power)                                                    |
| Laser pointer       | Yes                                                                        |
| Battery             | 3000mAh                                                                    |
| Working hours       | video≥9 hours, lightening ≥6 hours                                         |
| Storage             | 64GB                                                                       |
| Working temperature | -40~65°                                                                    |
| Humidity            | 10%~80%                                                                    |
| Low battery alarm   | Yes, when battery voltage is lower than 3.58V                              |
| Protection          | IP67                                                                       |
| Dimension           | 155*60*48mm                                                                |
| Weight              | 320g                                                                       |
| Operating system    | Winodws XP/ Win7/ Win10                                                    |