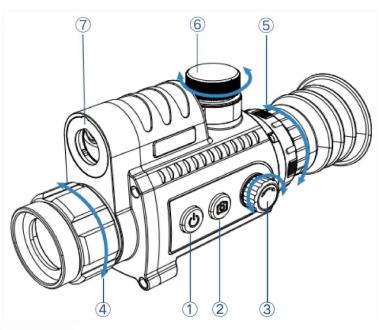

- Switch
   Picture/Video
   Rotating button
   Eyepiece Focus
   Objective Focus
- Battery compartment LRF
- 8 . Type-c
- 9 . Mount interface