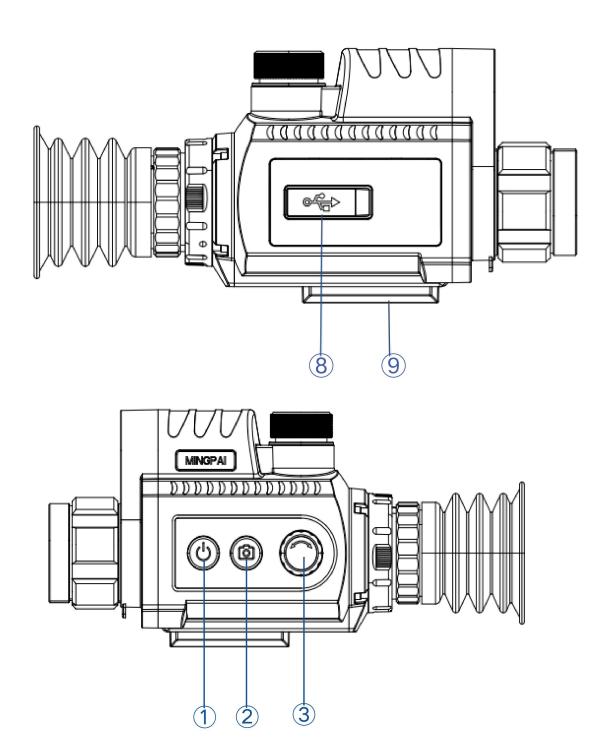

- Switch
   Picture/Video
   Rotating button
   Eyepiece Focus
   Objective Focus
- Battery compartment LRF
- 8 . Type-c
- 9 . Mount interface