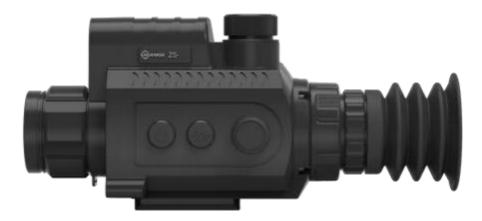

## M6L Thermal Riflescope

## Features:

- 1. 640X512 IR resolution
- 2. 35mm and 50mm lens
- 3. 6 parterns of reticle
- 4. WIFI, video and picture
- 5. 1KM laser range finder
- 6. CVBS video out

- 7. 8X zoom
- 8. Ballistic calculation