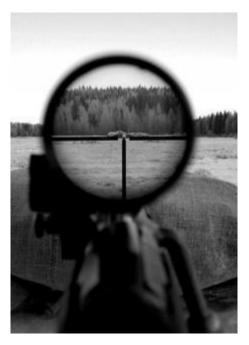

## M6L Thermal Riflescope





## Features:

- 1. 640X512 IR resolution
- 2. 35mm and 50mm lens
- 3. 6 parterns of reticle
- 4. WIFI, video and picture
- 5. 1KM laser range finder
- 6. CVBS video out

- 7. 8X zoom
- 8. Ballistic calculation

## **Specification:**

| Model    |                            | M6L                                              |                   |               |  |
|----------|----------------------------|--------------------------------------------------|-------------------|---------------|--|
|          | Lens size                  |                                                  |                   |               |  |
| lens     | FOV °                      |                                                  | 35mm<br>12.6*10.1 | 50mm<br>8.8*7 |  |
|          | Detection